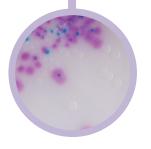

#### **Plate Reading**

- Salmonella including S.typhi,
   S.paratyphi A and lactose positive
   Salmonella
- → mauve
- Coliforms
- $\rightarrow$  blue
- E.coli
- → colourless
- Proteus
- $\rightarrow$  colourless or inhibited

#### Meets ISO 6579-1 Requirements

by detecting lactose positive Salmonella in intense mauve colour.

## (2) Easy to read by naked eye

Another feature of this new medium resides in its nice colour contrast due to the fact that *E.coli* are colourless. *E.coli*, which are usually present in abundance in samples tested for *Salmonella* and could potentially hide suspect colonies, are no longer a concern.